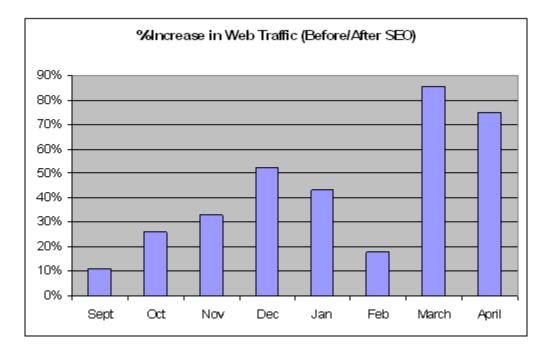

promptly addressed. eBrandz team quickly showed themselves to be very capable, professional and trustworthy while developing SEO strategy for Pearl Software.

**Results:** Improvements began immediately. Though traffic reports were provided by eBrandz, Pearl Software continued to analyze performance based on its own measurement tools. The percentage increase in web traffic due primarily to eBrandz SEO efforts is shown below:

Based on these outstanding results, Pearl Software continues to retain eBrandz beyond its initial scope of work in order to further optimize its web site as well as manage its Pay-per-click marketing efforts.