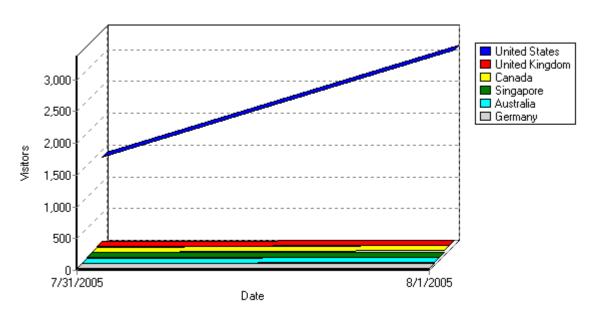

## **By Countries**

By Search Engines

**Result**: According to Dr Jill, "We are grateful to have found a company of honesty, integrity, expertise and results. We are very pleased to say that eBrandz has not only met our expectations, but has far exceeded them. eBrandz has helped us get a 250 % return on investment on search engine optimization".