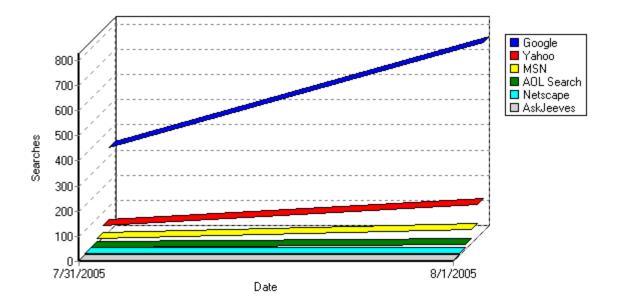

## **By Countries**

By Search Engines

**Result**: According to Dr Jill, "We are grateful to have found a company of honesty, integrity, expertise and results. We are very pleased to say that eBrandz has not only met our expectations, but has far exceeded them. eBrandz has helped us get a 250 % return on investment on search engine optimization".