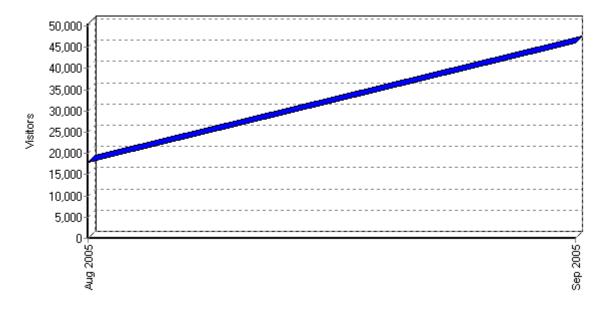

during the winter months. To solve this problem they came up with their website. But the site did not have much web presence as it had a Google PageRank of 1 and did total sales of \$1000 per month. They had worked with two other SEO companies and were not satisfied with the work done. The biggest problem was that Google search engine was not crawling a website.

**Solution:** After doing initial research, the team at eBrandz concluded that there was a problem with the hosting company. The first recommendation was to switch to a different hosting company. eBrandz team consulted with Dr Jill and helped her in switching web hosting. After that, eBrandz team worked on other aspects of the website and also helped generate content and get relevant links to the website.

**Activity by month** 



## **By Countries**



By Search Engines



**Result**: According to Dr Jill, "We are grateful to have found a company of honesty, integrity, expertise and results. We are very pleased to say that eBrandz has not only met our expectations, but has far exceeded them. eBrandz has helped us get a 250 % return on investment on search engine optimization".



| Search                 | Google |
|------------------------|--------|
| baqua map              | # 1    |
| baqua mirrors          | # 1    |
| buffalo frame drums    | # 1    |
| chakra bear            | # 1    |
| chakra mala            | # 1    |
| feng shui fountains    | # 1    |
| feng shui statues      | # 1    |
| fog fountains          | # 1    |
| labyrinth gifts        | # 1    |
| mist fountains         | # 1    |
| mist wa